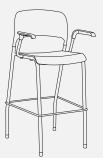

Rover café stool W 550 x D 625 x H 1210

Rover cafe stool with arms W 695 x D 625 x H 1210