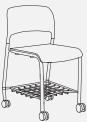

Rover with castors

## Rover Statement of Line

Rover with glides W 519 x D 513 x H 806

Rover with arms and glides W 690 x D 513 x H 806

Rover with castors W 540 x D 536 x H 823

Rover with tablet W 580 x D 750 x H 823

Rover with bag rack and castors W 540 x D 536 x H 823