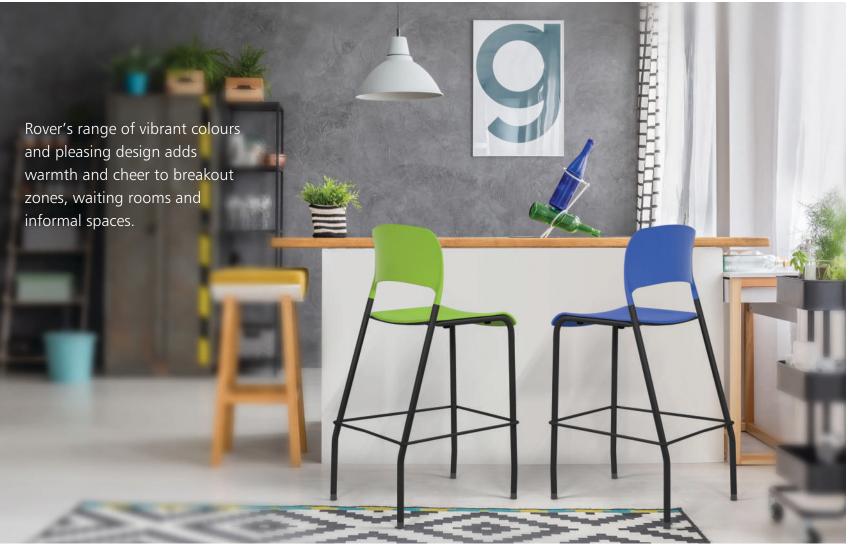

## Rover - delightful form, design and comfort

Rover is a truly multi-purpose chair, and is built with a simple form and contemporary design. Its moulded flexi-back, made of virgin Polypropylene makes Rover a perfect combination of durability and a high degree of personal comfort.

- Premium Styling that adds dash and verve to spaces
- Range of variants that make Rover truly multi-purpose
- Amazing stackability helps optimise storage space

Rover with arms and glides

Rover with tablet