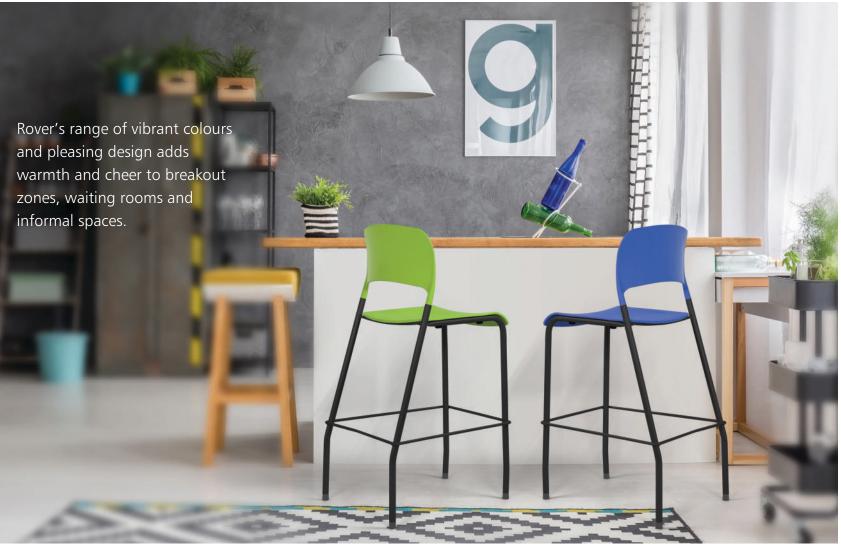

## Rover - delightful form, design and comfort

Rover is a truly multi-purpose chair, and is built with a simple form and contemporary design. Its moulded flexi-back, made of virgin Polypropylene makes Rover a perfect combination of durability and a high degree of personal comfort.

- Premium Styling that adds dash and verve to spaces
- Range of variants that make Rover truly multi-purpose
- Amazing stackability helps optimise storage space

Rover with arms and glides

Rover with tablet