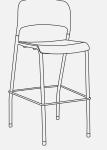

Rover café stool W 550 x D 625 x H 1210

Rover cafe stool with arms W 695 x D 625 x H 1210